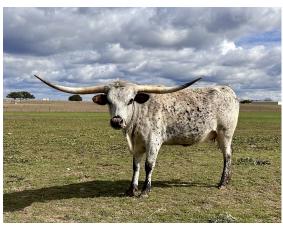

## **Jungle Jill**

Date of Birth: 10/30/2020 **Registration 1:** Pending

Breeder: Craft Ranch Longhorns **BUXTON LONGHORNS** Owner:

Jill is a beautiful black and white speckled cow. She is a full sister to BR Jungle Jim. The genetics and color are right on this one!