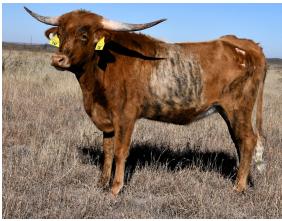

## **DB** Tinkerbell

| Date of Birth | :  |
|---------------|----|
| Registration  | 1: |
| Sale Price:   |    |
| Breeder:      |    |
| Owner:        |    |

TTT: Weight: 03/31/2022 CTI344673 \$ Double Dime Longhorns Diamond B Longhorns

Crossing JJ with our Trinket line has been the game plan for a long time. Tinkerbell is that plan coming to life. It's early, but so far so good. These are the kind of heifers our entire program is based off of.