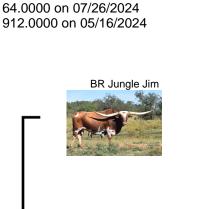

## **DB** Tinkerbell

| Date of Birth | :  |
|---------------|----|
| Registration  | 1: |
| Sale Price:   |    |
| Breeder:      |    |
| Owner:        |    |

TTT: Weight: 03/31/2022 CTI344673 \$ Double Dime Longhorns Diamond B Longhorns

Crossing JJ with our Trinket line has been the game plan for a long time. Tinkerbell is that plan coming to life. It's early, but so far so good. These are the kind of heifers our entire program is based off of.



Courtesy of Diamond B Cattle

TCC HOUDINI

## 703 RHF SHARP SHOOTER









HUNTS RESPECTED JENNY



LLL LUCKY



LLL Delta Dawn

M.C. BIG BEN



M.C. TESS











http://www.hiredhandsoftware.com







TTT Jammin' Jenny